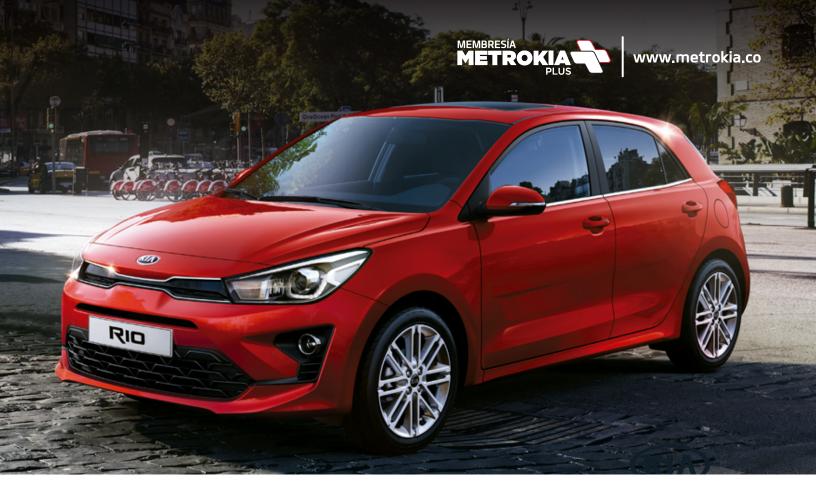

| MOTOR                                  |                                 |
|----------------------------------------|---------------------------------|
| Tipo                                   | 1.4L DOHC CVVT Dual 16 Válvulas |
| Cilindraje (c.c.)                      | 1.368                           |
| Número de cilindros                    | 4 en línea                      |
| Potencia máxima (hp/rpm)               | 99 / 6.000                      |
| Torque máximo (Nm/rpm)                 | 133 / 4.000                     |
| Tipo de combustible                    | Gasolina                        |
| Sistema de alimentación de combustible | MPI (Invección Multinunto)      |

| MOTOR                                  |                                 |
|----------------------------------------|---------------------------------|
| Tipo                                   | 1.4L DOHC CVVT Dual 16 Válvulas |
| Cilindraje (c.c.)                      | 1.368                           |
| Número de cilindros                    | 4 en línea                      |
| Potencia máxima (hp/rpm)               | 99 / 6.000                      |
| Torque máximo (Nm/rpm)                 | 133 / 4.000                     |
| Tipo de combustible                    | Gasolina                        |
| Sistema de alimentación de combustible | MPI (Inyección Multipunto)      |
| Capacidad Tanque Combustible (L)       | 45                              |
| Ahorrador de batería                   | ✓                               |

| MOTOR                                  |                                 |
|----------------------------------------|---------------------------------|
| Tipo                                   | 1.4L DOHC CVVT Dual 16 Válvulas |
| Cilindraje (c.c.)                      | 1.368                           |
| Número de cilindros                    | 4 en línea                      |
| Potencia máxima (hp/rpm)               | 99 / 6.000                      |
| Torque máximo (Nm/rpm)                 | 133 / 4.000                     |
| Tipo de combustible                    | Gasolina                        |
| Sistema de alimentación de combustible | MPI (Inyección Multipunto)      |
| Capacidad Tanque Combustible (L)       | 45                              |
| Ahorrador de batería                   | J                               |